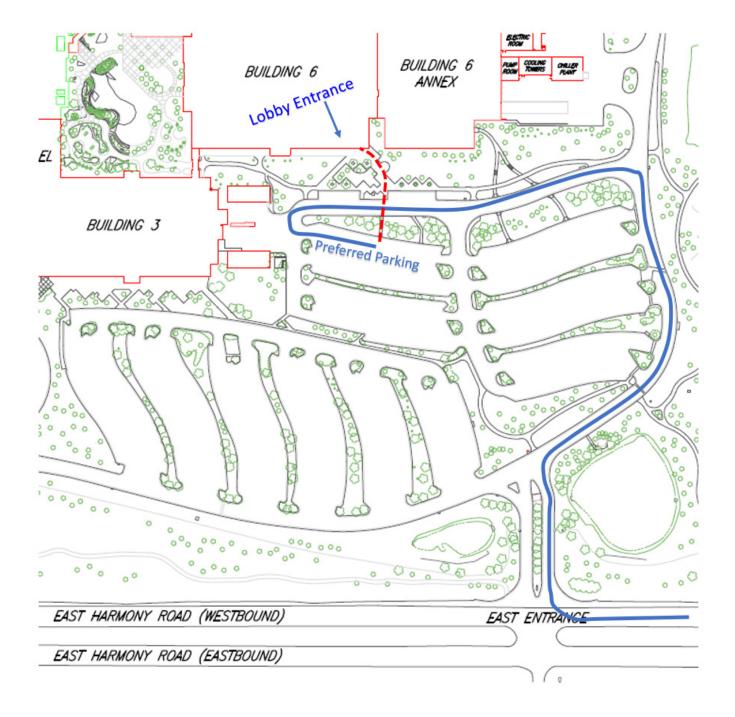

Parking map and meeting room locations are on following page.

Meeting rooms are in the lobby area immediately to the left and behind the security desk.

Restrooms are just beyond the meeting rooms behind the security area in the unsecured lobby area.