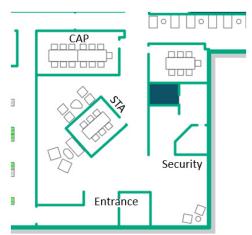

Parking map and meeting room locations are on following page.

Meeting rooms are in the lobby area immediately to the left and behind the security desk.

Restrooms are just beyond the meeting rooms behind the security area in the unsecured lobby area.