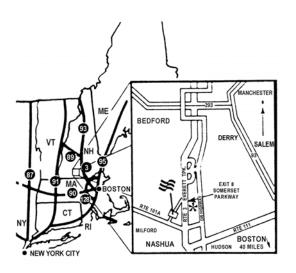

### From Boston:

Take Route 93 North, to 95 South, to Route 3 North to New Hampshire. Once in New Hampshire, Route 3 North becomes the Everett Turnpike. Follow to exit 8, Route 101-A, Amherst. At the second set of lights, take a left. At next stop sign, turn left. The hotel is directly in front of you.

#### From Manchester Airport:

Take a right out of Manchester Airport onto Brown Ave. Follow signs for Route 293/ Route 101. Take a left onto Route 293 North from Brown Ave. Stay in the middle lane, following signs for Route 101West and the Everett Turnpike. Take the exit for the Everett Turnpike South (\$0.75 Toll), to Nashua. Take Exit 8 and go straight through a blinking light. Merge onto Somerset Parkway and take a left at the first traffic light. The hotel is on the left side of the road. (Approximately 30 minutes from the Manchester Airport).