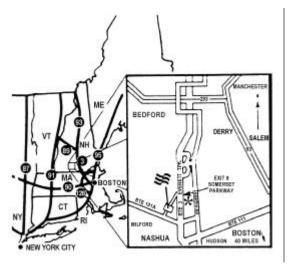

## From Boston:

Take Route 93 North, to 95 South, to Route 3 North to New Hampshire. Once in New Hampshire, Route 3 North becomes the Everett Turnpike. Follow to

exit 8, Route 101-A, Amherst. At the second set of lights, take a left. At next stop sign, turn left. The hotel is directly in front of you.

## From Manchester Airport:

Take a right out of Manchester Airport onto Brown Ave. Follow signs for Route 293/ Route 101. Take a left onto Route 293 North from Brown Ave. Stay in the middle lane, following signs for Route 101West and the Everett Turnpike. Take the exit for the Everett Turnpike South, to Nashua. Take Exit 8 and go straight through a blinking light. Merge onto Somerset Parkway and take a left at the first traffic light. The hotel is on the left side of the road. (Approximately 30 minutes from the Manchester Airport).