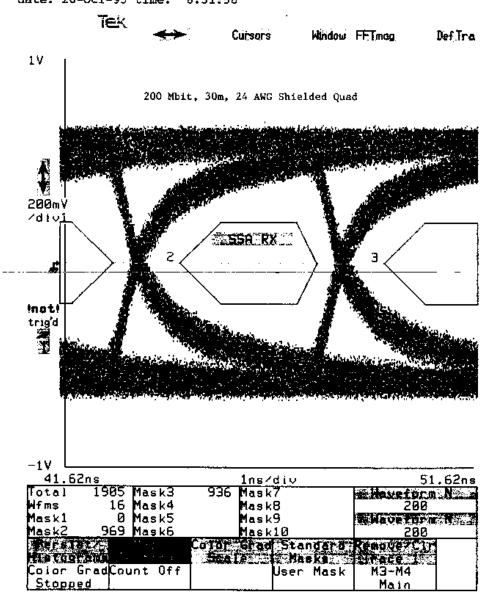

- SSA Drivers at 200 Mbps and 400 Mbps
- 18m, 30.5m Cable assemblies with 28 AWG Shielded Quad at 200 Mbps
- 30m, 50m Cable assemblies with 24 AWG Shielded Quad at 200 Mbps
- 18m Cable assembly with 28 AWG Shielded Quad at 400 Mbps
- 30m, 40m and 50m Cable assemblies with 24 AWG Shielded Quad at 400 Mbps

The cable assemblies were tested using a Tektronix HFS 9003 Stimulus System and a Tektronix 11801B Oscilloscope.

If you should need further information, please don't hesitate to call or e-mail me.

Thank you.

## 11801A DIGITAL SAMPLING OSCILLOSCOPE date: 26-OCT-95 time: 8:31:56

11801A DIGITAL SAMPLING OSCILLOSCOPE date: 26-OCT-95 time: 10:45:01

11801A DIGITAL SAMPLING OSCILLOSCOPE date: 26-OCT-95 time: 8:31:56