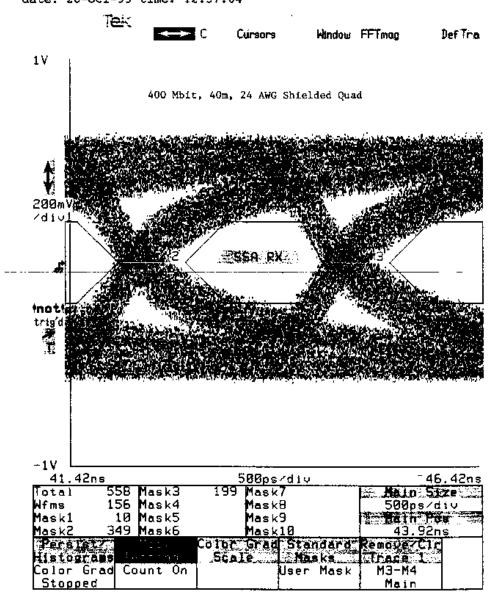

- SSA Drivers at 200 Mbps and 400 Mbps
- 18m, 30.5m Cable assemblies with 28 AWG Shielded Quad at 200 Mbps
- 30m, 50m Cable assemblies with 24 AWG Shielded Quad at 200 Mbps
- 18m Cable assembly with 28 AWG Shielded Quad at 400 Mbps
- 30m, 40m and 50m Cable assemblies with 24 AWG Shielded Quad at 400 Mbps

The cable assemblies were tested using a Tektronix HFS 9003 Stimulus System and a Tektronix 11801B Oscilloscope.

If you should need further information, please don't hesitate to call or e-mail me.

Thank you.

### 11801A DIGITAL SAMPLING OSCILLOSCOPE date: 26-OCT-95 time: 12:57:04