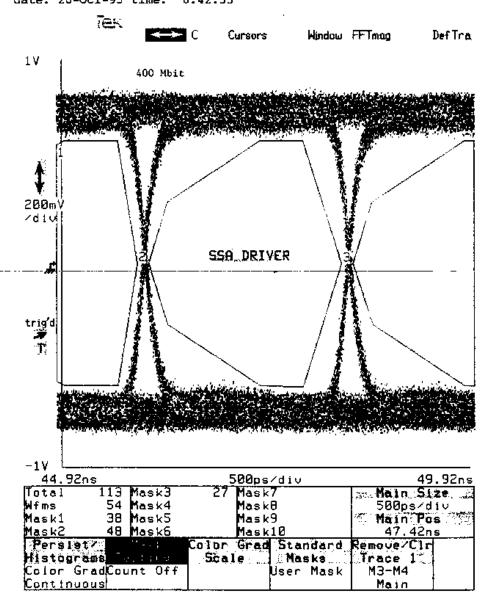

To: X3T10.1 Membership X3T10.1/96a108r0

Subj: Eye patterns for SSA external cable assemblies using AMP HSSDC Date: 95-12-18 13:54:09 EST

From: lisa.huff@amp.com (Lisa Huff)

ljlamers@adaptec.com

The eye patterns that were given to you at the SSA meetings last week in San Jose were the following:

- SSA Drivers at 200 Mbps and 400 Mbps
- 18m, 30.5m Cable assemblies with 28 AWG Shielded Quad at 200 Mbps
- 30m, 50m Cable assemblies with 24 AWG Shielded Quad at 200 Mbps
- 18m Cable assembly with 28 AWG Shielded Quad at 400 Mbps
- 30m, 40m and 50m Cable assemblies with 24 AWG Shielded Quad at 400 Mbps

The cable assemblies were tested using a Tektronix HFS 9003 Stimulus System and a Tektronix 11801B Oscilloscope.

If you should need further information, please don't hesitate to call or e-mail me.

Thank you.