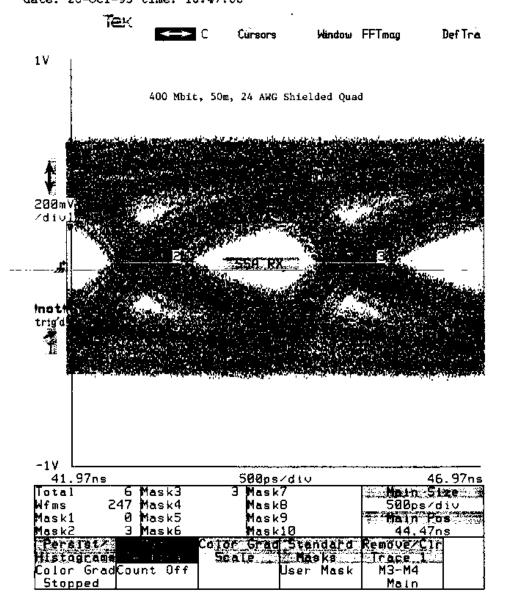

- SSA Drivers at 200 Mbps and 400 Mbps
- 18m, 30.5m Cable assemblies with 28 AWG Shielded Quad at 200 Mbps
- 30m, 50m Cable assemblies with 24 AWG Shielded Quad at 200 Mbps
- 18m Cable assembly with 28 AWG Shielded Quad at 400 Mbps
- 30m, 40m and 50m Cable assemblies with 24 AWG Shielded Quad at 400 Mbps

The cable assemblies were tested using a Tektronix HFS 9003 Stimulus System and a Tektronix 11801B Oscilloscope.

If you should need further information, please don't hesitate to call or e-mail me.

Thank you.

## 11801A DIGITAL SAMPLING OSCILLOSCOPE date: 26-OCT-95 time: 10:47:06