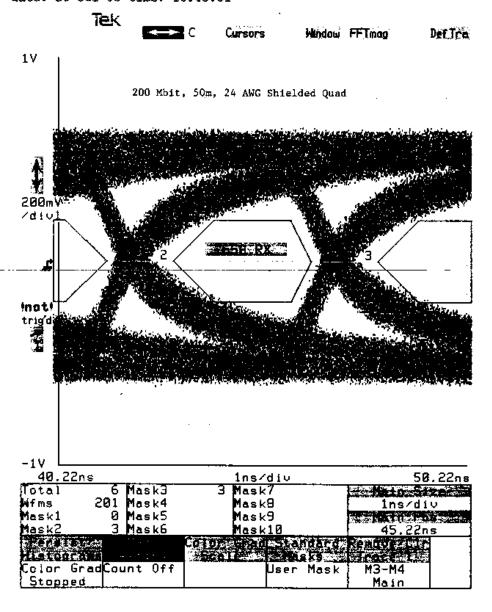

- SSA Drivers at 200 Mbps and 400 Mbps
- 18m, 30.5m Cable assemblies with 28 AWG Shielded Quad at 200 Mbps
- 30m, 50m Cable assemblies with 24 AWG Shielded Quad at 200 Mbps
- 18m Cable assembly with 28 AWG Shielded Quad at 400 Mbps
- 30m, 40m and 50m Cable assemblies with 24 AWG Shielded Quad at 400 Mbps

The cable assemblies were tested using a Tektronix HFS 9003 Stimulus System and a Tektronix 11801B Oscilloscope.

If you should need further information, please don't hesitate to call or e-mail me.

Thank you.

## 11801A DIGITAL SAMPLING OSCILLOSCOPE date: 26-OCT-95 time: 8:31:56

11801A DIGITAL SAMPLING OSCILLOSCOPE date: 26-OCT-95 time: 10:45:01

11801A DIGITAL SAMPLING OSCILLOSCOPE date: 26-OCT-95 time: 8:31:56