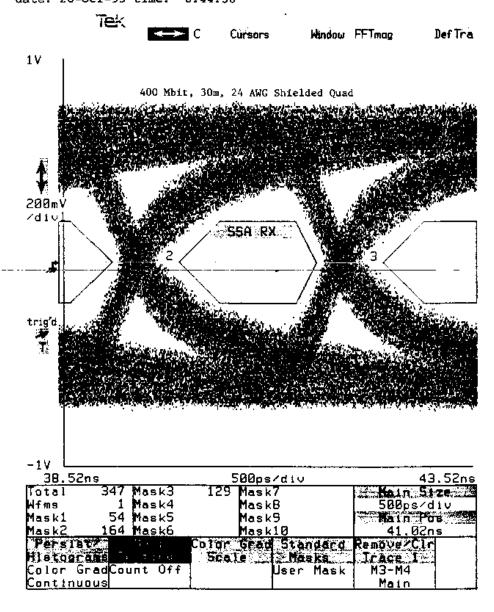

To: X3T10.1 Membership X3T10.1/96a108r0

Subj: Eye patterns for SSA external cable assemblies using AMP HSSDC Date: 95-12-18 13:54:09 EST

From: lisa.huff@amp.com (Lisa Huff)

ljlamers@adaptec.com

The eye patterns that were given to you at the SSA meetings last week in San Jose were the following:

- SSA Drivers at 200 Mbps and 400 Mbps
- 18m, 30.5m Cable assemblies with 28 AWG Shielded Quad at 200 Mbps
- 30m, 50m Cable assemblies with 24 AWG Shielded Quad at 200 Mbps
- 18m Cable assembly with 28 AWG Shielded Quad at 400 Mbps
- 30m, 40m and 50m Cable assemblies with 24 AWG Shielded Quad at 400 Mbps

The cable assemblies were tested using a Tektronix HFS 9003 Stimulus System and a Tektronix 11801B Oscilloscope.

If you should need further information, please don't hesitate to call or e-mail me.

Thank you.