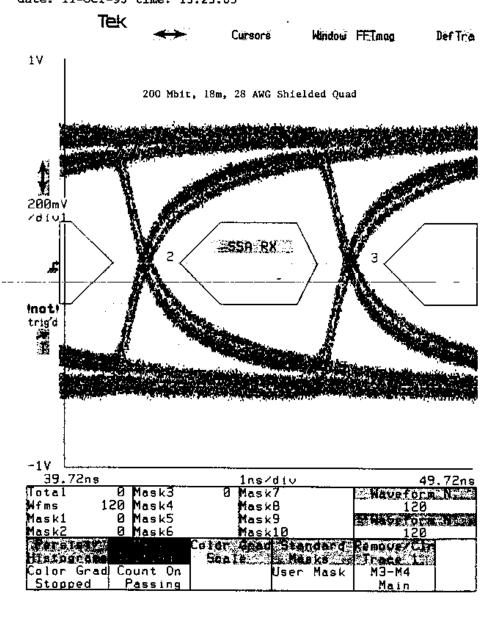

To: X3T10.1 Membership X3T10.1/96a108r0

Subj: Eye patterns for SSA external cable assemblies using AMP HSSDC Date: 95-12-18 13:54:09 EST

From: lisa.huff@amp.com (Lisa Huff)

ljlamers@adaptec.com

The eye patterns that were given to you at the SSA meetings last week in San Jose were the following:

- SSA Drivers at 200 Mbps and 400 Mbps
- 18m, 30.5m Cable assemblies with 28 AWG Shielded Quad at 200 Mbps
- 30m, 50m Cable assemblies with 24 AWG Shielded Quad at 200 Mbps
- 18m Cable assembly with 28 AWG Shielded Quad at 400 Mbps
- 30m, 40m and 50m Cable assemblies with 24 AWG Shielded Quad at 400 Mbps

The cable assemblies were tested using a Tektronix HFS 9003 Stimulus System and a Tektronix 11801B Oscilloscope.

If you should need further information, please don't hesitate to call or e-mail me.

Thank you.

Lisa A. Huff AMP Incorporated lisa.huff@amp.com

Attachments: eye pattern documents

11801A DIGITAL SAMPLING OSCILLOSCOPE date: 23-OCT-95 time: 13:29:17

11801A DIGITAL SAMPLING OSCILLOSCOPE date: 11-OCT-95 time: 13:23:05