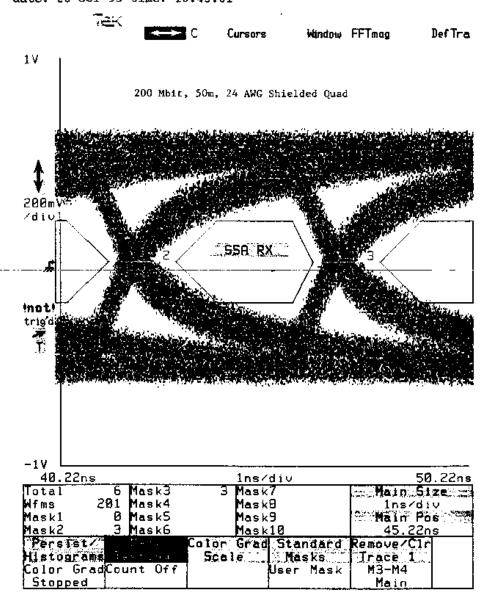

To: X3T10.1 Membership X3T10.1/96a108r0

Subj: Eye patterns for SSA external cable assemblies using AMP HSSDC Date: 95-12-18 13:54:09 EST

From: lisa.huff@amp.com (Lisa Huff)

ljlamers@adaptec.com

The eye patterns that were given to you at the SSA meetings last week in San Jose were the following:

- SSA Drivers at 200 Mbps and 400 Mbps
- 18m, 30.5m Cable assemblies with 28 AWG Shielded Quad at 200 Mbps
- 30m, 50m Cable assemblies with 24 AWG Shielded Quad at 200 Mbps
- 18m Cable assembly with 28 AWG Shielded Quad at 400 Mbps
- 30m, 40m and 50m Cable assemblies with 24 AWG Shielded Quad at 400 Mbps

The cable assemblies were tested using a Tektronix HFS 9003 Stimulus System and a Tektronix 11801B Oscilloscope.

If you should need further information, please don't hesitate to call or e-mail me.

Thank you.