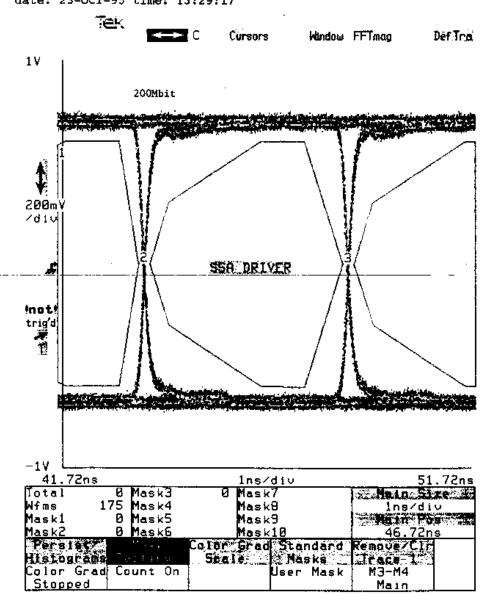

To: X3T10.1 Membership X3T10.1/96a108r0

Subj: Eye patterns for SSA external cable assemblies using AMP HSSDC Date: 95-12-18 13:54:09 EST

From: lisa.huff@amp.com (Lisa Huff)

ljlamers@adaptec.com

The eye patterns that were given to you at the SSA meetings last week in San Jose were the following:

- SSA Drivers at 200 Mbps and 400 Mbps
- 18m, 30.5m Cable assemblies with 28 AWG Shielded Quad at 200 Mbps
- 30m, 50m Cable assemblies with 24 AWG Shielded Quad at 200 Mbps
- 18m Cable assembly with 28 AWG Shielded Quad at 400 Mbps
- 30m, 40m and 50m Cable assemblies with 24 AWG Shielded Quad at 400 Mbps

The cable assemblies were tested using a Tektronix HFS 9003 Stimulus System and a Tektronix 11801B Oscilloscope.

If you should need further information, please don't hesitate to call or e-mail me.

Thank you.

Lisa A. Huff AMP Incorporated lisa.huff@amp.com

Attachments: eye pattern documents

11801A DIGITAL SAMPLING OSCILLOSCOPE date: 23-OCT-95 time: 13:29:17

11801A DIGITAL SAMPLING OSCILLOSCOPE date: 11-OCT-95 time: 13:23:05