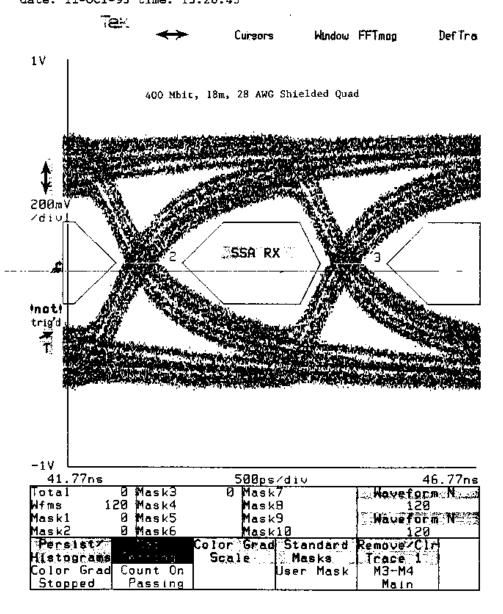

To: X3T10.1 Membership X3T10.1/96a108r0

Subj: Eye patterns for SSA external cable assemblies using AMP HSSDC Date: 95-12-18 13:54:09 EST

From: lisa.huff@amp.com (Lisa Huff)

ljlamers@adaptec.com

The eye patterns that were given to you at the SSA meetings last week in San Jose were the following:

- SSA Drivers at 200 Mbps and 400 Mbps
- 18m, 30.5m Cable assemblies with 28 AWG Shielded Quad at 200 Mbps
- 30m, 50m Cable assemblies with 24 AWG Shielded Quad at 200 Mbps
- 18m Cable assembly with 28 AWG Shielded Quad at 400 Mbps
- 30m, 40m and 50m Cable assemblies with 24 AWG Shielded Quad at 400 Mbps

The cable assemblies were tested using a Tektronix HFS 9003 Stimulus System and a Tektronix 11801B Oscilloscope.

If you should need further information, please don't hesitate to call or e-mail me.

Thank you.