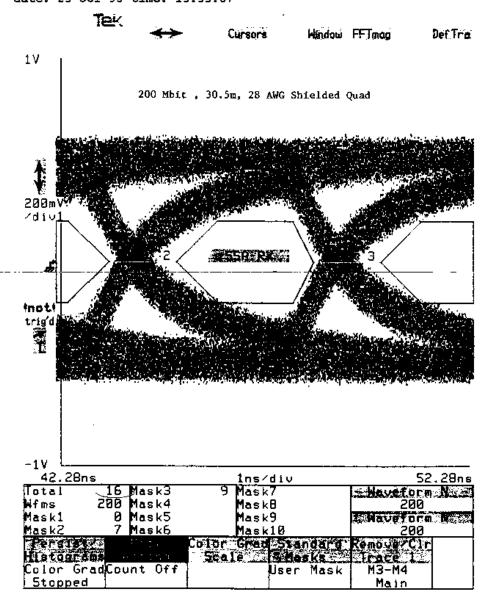

To: X3T10.1 Membership X3T10.1/96a108r0

Subj: Eye patterns for SSA external cable assemblies using AMP HSSDC Date: 95-12-18 13:54:09 EST

From: lisa.huff@amp.com (Lisa Huff)

ljlamers@adaptec.com

The eye patterns that were given to you at the SSA meetings last week in San Jose were the following:

- SSA Drivers at 200 Mbps and 400 Mbps
- 18m, 30.5m Cable assemblies with 28 AWG Shielded Quad at 200 Mbps
- 30m, 50m Cable assemblies with 24 AWG Shielded Quad at 200 Mbps
- 18m Cable assembly with 28 AWG Shielded Quad at 400 Mbps
- 30m, 40m and 50m Cable assemblies with 24 AWG Shielded Quad at 400 Mbps

The cable assemblies were tested using a Tektronix HFS 9003 Stimulus System and a Tektronix 11801B Oscilloscope.

If you should need further information, please don't hesitate to call or e-mail me.

Thank you.

Lisa A. Huff AMP Incorporated lisa.huff@amp.com

Attachments: eye pattern documents

11801A DIGITAL SAMPLING OSCILLOSCOPE date: 23-OCT-95 time: 13:29:17

11801A DIGITAL SAMPLING OSCILLOSCOPE date: 11-OCT-95 time: 13:23:05