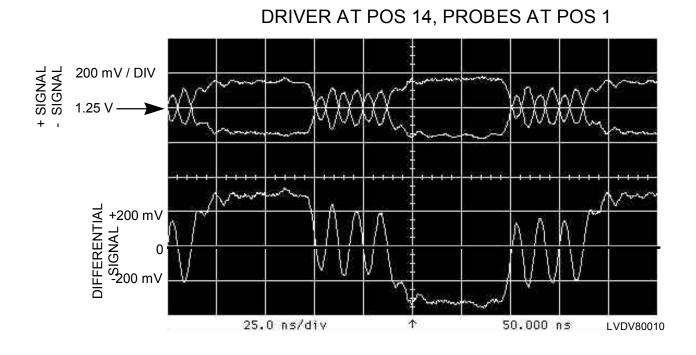

## NOTE: NO RECEIVER AT THIS POINT

LVD SCSI CURRENT MODE DRIVER DATA FAST 80

LVD SCSI CURRENT MODE DRIVER DATA FAST 80

LVD SCSI CURRENT MODE DRIVER DATA FAST 80

LVD SCSI CURRENT MODE DRIVER DATA FAST 80