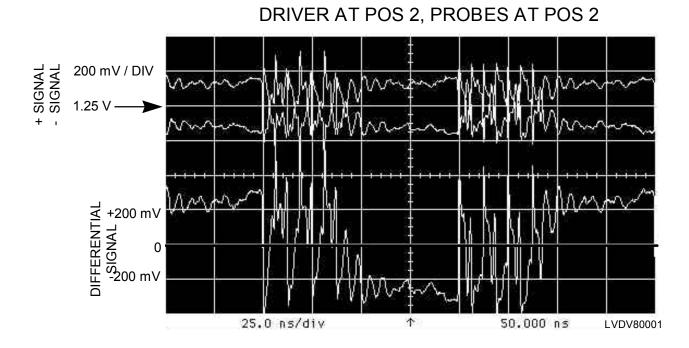

## NOTE: NO RECEIVER AT THIS POINT

LVD SCSI CURRENT MODE DRIVER DATA FAST 80

LVD SCSI CURRENT MODE DRIVER DATA FAST 80

LVD SCSI CURRENT MODE DRIVER DATA FAST 80

LVD SCSI CURRENT MODE DRIVER DATA FAST 80