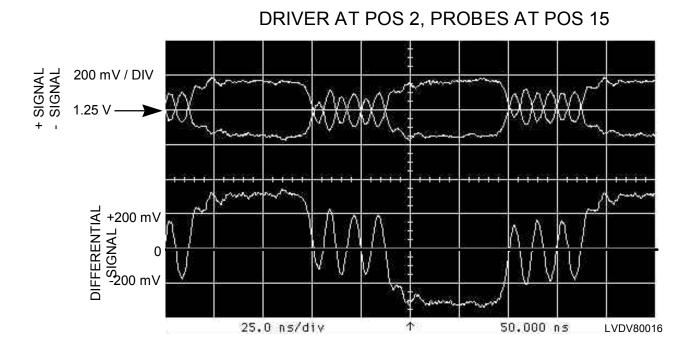

## NOTE: NO RECEIVER AT THIS POINT

LVD SCSI CURRENT MODE DRIVER DATA FAST 80

LVD SCSI CURRENT MODE DRIVER DATA FAST 80

LVD SCSI CURRENT MODE DRIVER DATA FAST 80

LVD SCSI CURRENT MODE DRIVER DATA FAST 80

LVD SCSI CURRENT MODE DRIVER DATA FAST 80