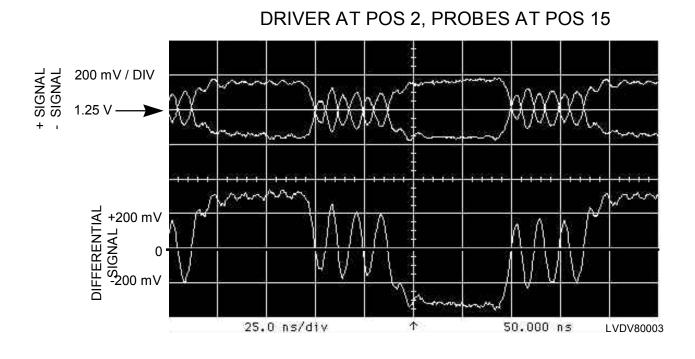

## NOTE: NO RECEIVER AT THIS POINT

LVD SCSI CURRENT MODE DRIVER DATA FAST 80

LVD SCSI CURRENT MODE DRIVER DATA FAST 80

LVD SCSI CURRENT MODE DRIVER DATA FAST 80

LVD SCSI CURRENT MODE DRIVER DATA FAST 80

LVD SCSI CURRENT MODE DRIVER DATA FAST 80