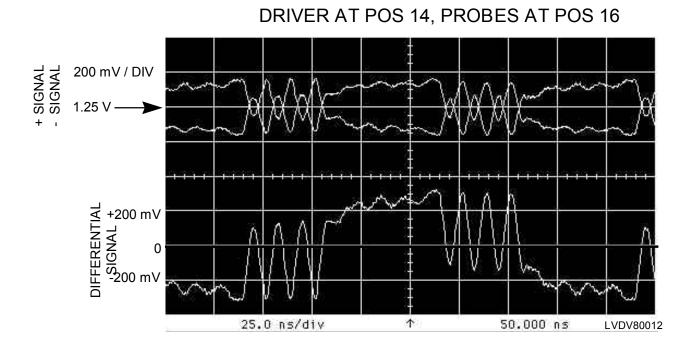

## NOTE: NO RECEIVER AT THIS POINT

LVD SCSI CURRENT MODE DRIVER DATA FAST 80

LVD SCSI CURRENT MODE DRIVER DATA FAST 80

LVD SCSI CURRENT MODE DRIVER DATA FAST 80

LVD SCSI CURRENT MODE DRIVER DATA FAST 80

LVD SCSI CURRENT MODE DRIVER DATA FAST 80