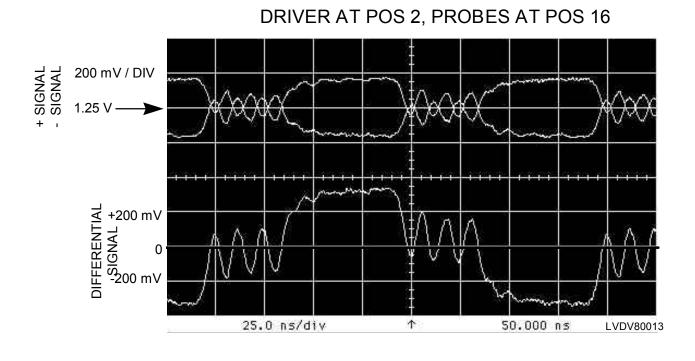

LVD SCSI CURRENT MODE DRIVER DATA FAST 80

LVD SCSI CURRENT MODE DRIVER DATA FAST 80