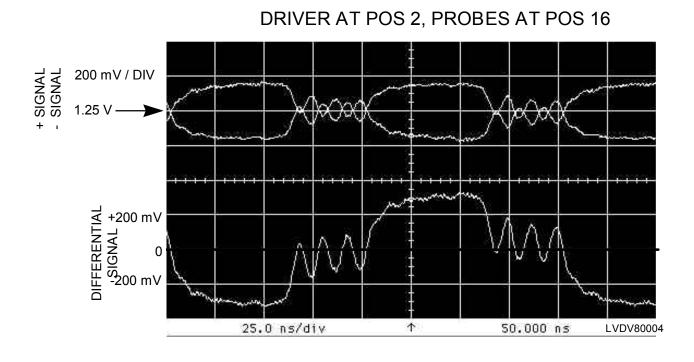

LVD SCSI CURRENT MODE DRIVER DATA FAST 80

- DATA WAS ACQUIRED CHARACTERIZING FAST 80 LVD IN THE SAME CONFIGURATIONS AS PREVIOUSLY USED FOR FAST 40
- IN MANY CONFIGURATIONS FAST 80 WORKS
  NEARLY AS WELL AS FAST 40
- UNFORTUNATELY, INTERSYMBOL INTERFERENCE AND HIGH FREQUENCY ATTENUATION DO NOT ALLOW A FULLY LOADED BUS TO WORK SATISFACTORILY AT ANY COMPETITIVE LENGTH (TO FAST 40) -- 3-4 METERS MAX WITH NO CHANGES
- THE INDICATION IS THAT FAST 80 IS DIFFERENT ENOUGH FROM FAST 40 TO REQUIRE CHANGES THAT REDUCE THE ISI
- THIS IS THE SAME CONCLUSION WE SHOWED MANY MONTHS AGO BEFORE THE CONTROLLED LOADS WERE AVAILABLE
- THERE IS ADEQUATE SIGNAL AMPLITUDE AND TIMING INTEGRITY TO CONSIDER A PROTOCOL SCHEME WHERE ONLY THE REQ/ACK SIGNALS ARE REQUIRED TO BE MORE "CLOCK LIKE"
- WITH THIS PROTOCOL CHANGE THE FAST 80 OR FAST 100 MODE APPEARS ABLE TO USE THE SAME CONFIGURATION RULES AS FAST 40
   BILL HAM DIGITAL EQUIPMENT SPI-2 WORKING GROUP JULY 15, 1996 1

LVD SCSI CURRENT MODE DRIVER DATA FAST 80