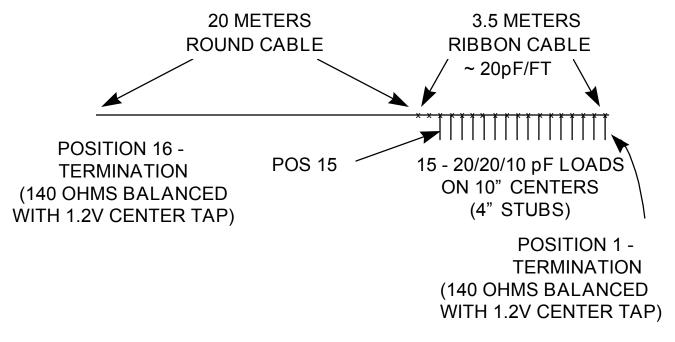

## NOTE: NO RECEIVER AT THIS POINT

LVD SCSI CURRENT MODE DRIVER DATA FAST 80

LVD SCSI CURRENT MODE DRIVER DATA FAST 80

LVD SCSI CURRENT MODE DRIVER DATA FAST 80

LVD SCSI CURRENT MODE DRIVER DATA FAST 80