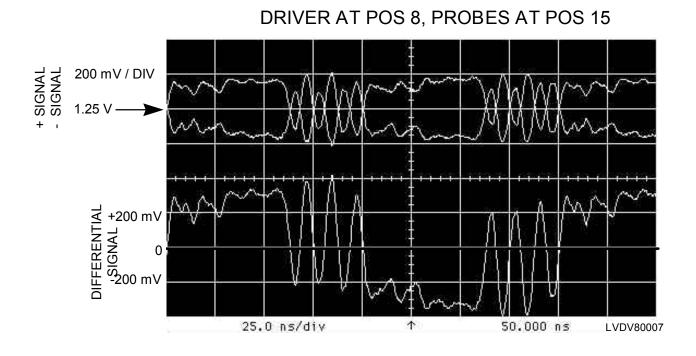

## NOTE: NO RECEIVER AT THIS POINT

LVD SCSI CURRENT MODE DRIVER DATA FAST 80

LVD SCSI CURRENT MODE DRIVER DATA FAST 80

LVD SCSI CURRENT MODE DRIVER DATA FAST 80

LVD SCSI CURRENT MODE DRIVER DATA FAST 80