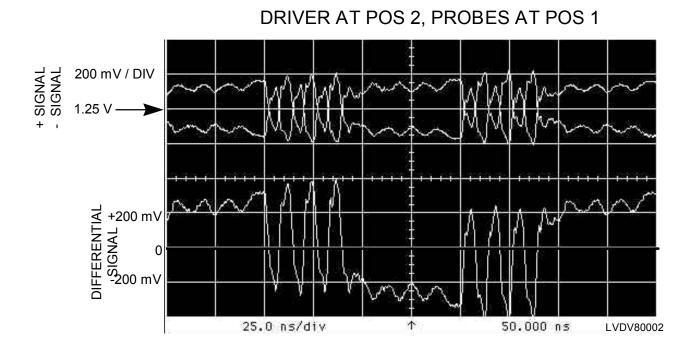

## NOTE: NO RECEIVER AT THIS POINT

LVD SCSI CURRENT MODE DRIVER DATA FAST 80

LVD SCSI CURRENT MODE DRIVER DATA FAST 80

LVD SCSI CURRENT MODE DRIVER DATA FAST 80

LVD SCSI CURRENT MODE DRIVER DATA FAST 80