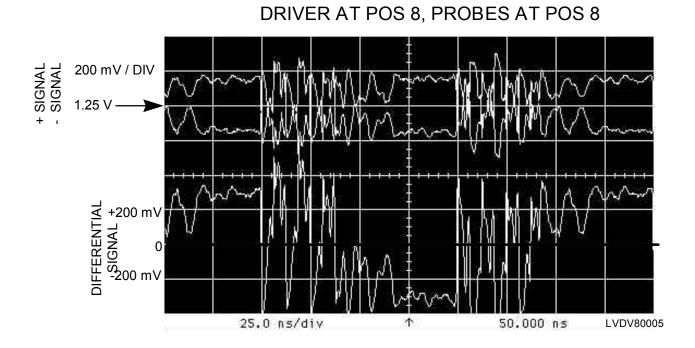

LVD SCSI CURRENT MODE DRIVER DATA FAST 80

- DATA WAS ACQUIRED CHARACTERIZING FAST 80 LVD IN THE SAME CONFIGURATIONS AS PREVIOUSLY USED FOR FAST 40
- IN MANY CONFIGURATIONS FAST 80 WORKS
  NEARLY AS WELL AS FAST 40
- UNFORTUNATELY, INTERSYMBOL INTERFERENCE AND HIGH FREQUENCY ATTENUATION DO NOT ALLOW A FULLY LOADED BUS TO WORK SATISFACTORILY AT ANY COMPETITIVE LENGTH (TO FAST 40) -- 3-4 METERS MAX WITH NO CHANGES
- THE INDICATION IS THAT FAST 80 IS DIFFERENT ENOUGH FROM FAST 40 TO REQUIRE CHANGES THAT REDUCE THE ISI
- THIS IS THE SAME CONCLUSION WE SHOWED MANY MONTHS AGO BEFORE THE CONTROLLED LOADS WERE AVAILABLE
- THERE IS ADEQUATE SIGNAL AMPLITUDE AND TIMING INTEGRITY TO CONSIDER A PROTOCOL SCHEME WHERE ONLY THE REQ/ACK SIGNALS ARE REQUIRED TO BE MORE "CLOCK LIKE"
- WITH THIS PROTOCOL CHANGE THE FAST 80 OR FAST 100 MODE APPEARS ABLE TO USE THE SAME CONFIGURATION RULES AS FAST 40
   BILL HAM DIGITAL EQUIPMENT SPI-2 WORKING GROUP JULY 15, 1996 1

LVD SCSI CURRENT MODE DRIVER DATA FAST 80

LVD SCSI CURRENT MODE DRIVER DATA FAST 80