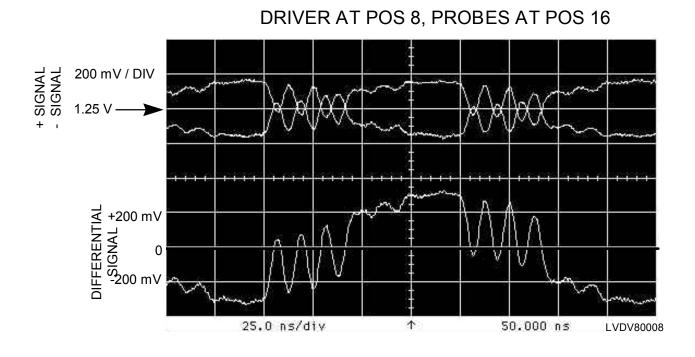

## NOTE: NO RECEIVER AT THIS POINT

LVD SCSI CURRENT MODE DRIVER DATA FAST 80

LVD SCSI CURRENT MODE DRIVER DATA FAST 80

LVD SCSI CURRENT MODE DRIVER DATA FAST 80

LVD SCSI CURRENT MODE DRIVER DATA FAST 80