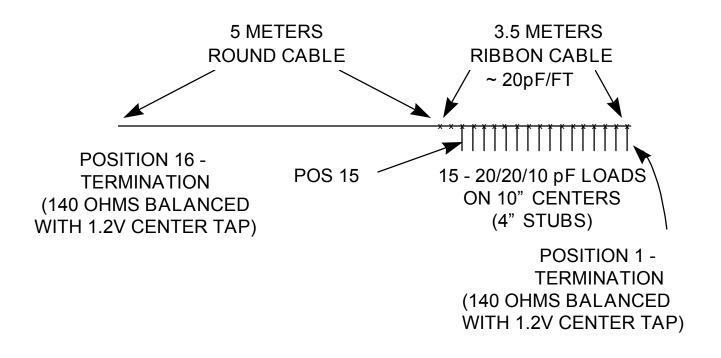

SPI-2 WORKING GROUP JULY 15, 1996 1

LVD SCSI CURRENT MODE DRIVER DATA FAST 80



## NOTE: NO RECEIVER AT THIS POINT



LVD SCSI CURRENT MODE DRIVER DATA FAST 80





LVD SCSI CURRENT MODE DRIVER DATA FAST 80





LVD SCSI CURRENT MODE DRIVER DATA FAST 80





LVD SCSI CURRENT MODE DRIVER DATA FAST 80



## NOTE: NO RECEIVER AT THIS POINT



LVD SCSI CURRENT MODE DRIVER DATA FAST 80





LVD SCSI CURRENT MODE DRIVER DATA FAST 80





LVD SCSI CURRENT MODE DRIVER DATA FAST 80





LVD SCSI CURRENT MODE DRIVER DATA FAST 80



## NOTE: NO RECEIVER AT THIS POINT



LVD SCSI CURRENT MODE DRIVER DATA FAST 80





LVD SCSI CURRENT MODE DRIVER DATA FAST 80





LVD SCSI CURRENT MODE DRIVER DATA FAST 80





LVD SCSI CURRENT MODE DRIVER DATA FAST 80





LVD SCSI CURRENT MODE DRIVER DATA FAST 80





LVD SCSI CURRENT MODE DRIVER DATA FAST 80





LVD SCSI CURRENT MODE DRIVER DATA FAST 80