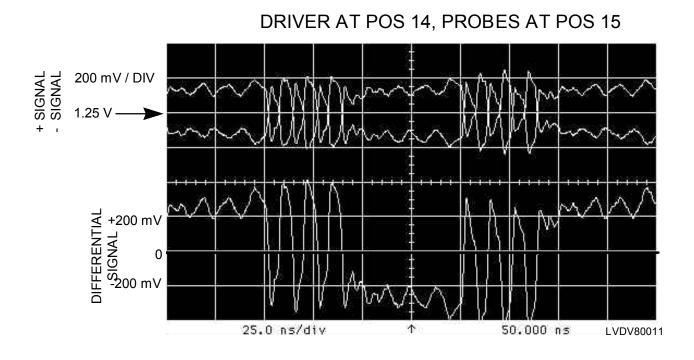

## NOTE: NO RECEIVER AT THIS POINT

LVD SCSI CURRENT MODE DRIVER DATA FAST 80

LVD SCSI CURRENT MODE DRIVER DATA FAST 80

LVD SCSI CURRENT MODE DRIVER DATA FAST 80

LVD SCSI CURRENT MODE DRIVER DATA FAST 80