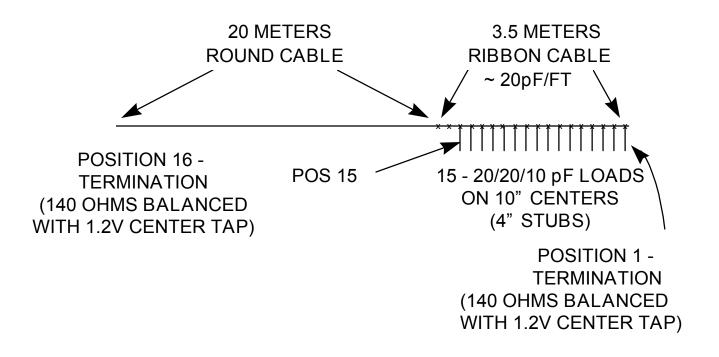

## NOTE: NO RECEIVER AT THIS POINT

LVD SCSI CURRENT MODE DRIVER DATA FAST 80

LVD SCSI CURRENT MODE DRIVER DATA FAST 80

LVD SCSI CURRENT MODE DRIVER DATA FAST 80

LVD SCSI CURRENT MODE DRIVER DATA FAST 80

## NOTE: NO RECEIVER AT THIS POINT

LVD SCSI CURRENT MODE DRIVER DATA FAST 80

LVD SCSI CURRENT MODE DRIVER DATA FAST 80

LVD SCSI CURRENT MODE DRIVER DATA FAST 80

LVD SCSI CURRENT MODE DRIVER DATA FAST 80

LVD SCSI CURRENT MODE DRIVER DATA FAST 80