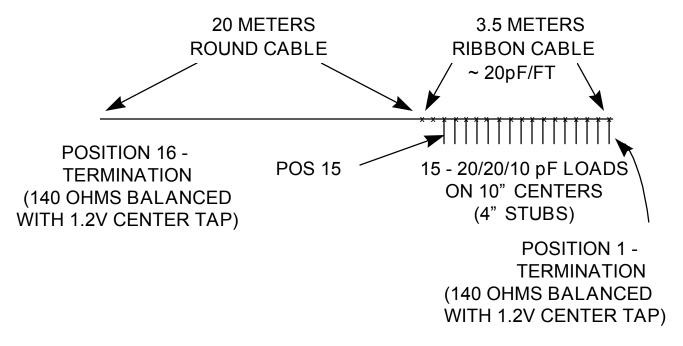

AS FAST 40
- UNFORTUNATELY, INTERSYMBOL INTERFERENCE AND HIGH FREQUENCY ATTENUATION DO NOT ALLOW A FULLY LOADED BUS TO WORK SATISFACTORILY AT ANY COMPETITIVE LENGTH (TO FAST 40) -- 3-4 METERS MAX WITH NO CHANGES
- THE INDICATION IS THAT FAST 80 IS DIFFERENT ENOUGH FROM FAST 40 TO REQUIRE CHANGES THAT REDUCE THE ISI
- THIS IS THE SAME CONCLUSION WE SHOWED MANY MONTHS AGO BEFORE THE CONTROLLED LOADS WERE AVAILABLE
- THERE IS ADEQUATE SIGNAL AMPLITUDE AND TIMING INTEGRITY TO CONSIDER A PROTOCOL SCHEME WHERE ONLY THE REQ/ACK SIGNALS ARE REQUIRED TO BE MORE "CLOCK LIKE"
- WITH THIS PROTOCOL CHANGE THE FAST 80 OR FAST 100 MODE APPEARS ABLE TO USE THE SAME CONFIGURATION RULES AS FAST 40
   BILL HAM DIGITAL EQUIPMENT SPI-2 WORKING GROUP JULY 15, 1996 1

LVD SCSI CURRENT MODE DRIVER DATA FAST 80



## NOTE: NO RECEIVER AT THIS POINT



LVD SCSI CURRENT MODE DRIVER DATA FAST 80





LVD SCSI CURRENT MODE DRIVER DATA FAST 80





LVD SCSI CURRENT MODE DRIVER DATA FAST 80





LVD SCSI CURRENT MODE DRIVER DATA FAST 80



## NOTE: NO RECEIVER AT THIS POINT



LVD SCSI CURRENT MODE DRIVER DATA FAST 80





LVD SCSI CURRENT MODE DRIVER DATA FAST 80





LVD SCSI CURRENT MODE DRIVER DATA FAST 80





LVD SCSI CURRENT MODE DRIVER DATA FAST 80



## NOTE: NO RECEIVER AT THIS POINT



LVD SCSI CURRENT MODE DRIVER DATA FAST 80





LVD SCSI CURRENT MODE DRIVER DATA FAST 80





LVD SCSI CURRENT MODE DRIVER DATA FAST 80





LVD SCSI CURRENT MODE DRIVER DATA FAST 80





LVD SCSI CURRENT MODE DRIVER DATA FAST 80





LVD SCSI CURRENT MODE DRIVER DATA FAST 80





LVD SCSI CURRENT MODE DRIVER D