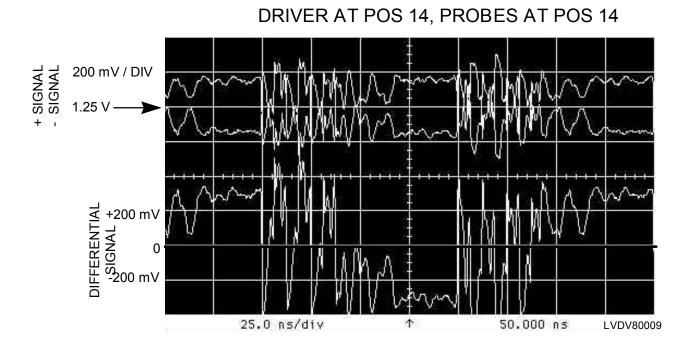

## NOTE: NO RECEIVER AT THIS POINT

LVD SCSI CURRENT MODE DRIVER DATA FAST 80

LVD SCSI CURRENT MODE DRIVER DATA FAST 80

LVD SCSI CURRENT MODE DRIVER DATA FAST 80

LVD SCSI CURRENT MODE DRIVER DATA FAST 80

LVD SCSI CURRENT MODE DRIVER DATA FAST 80