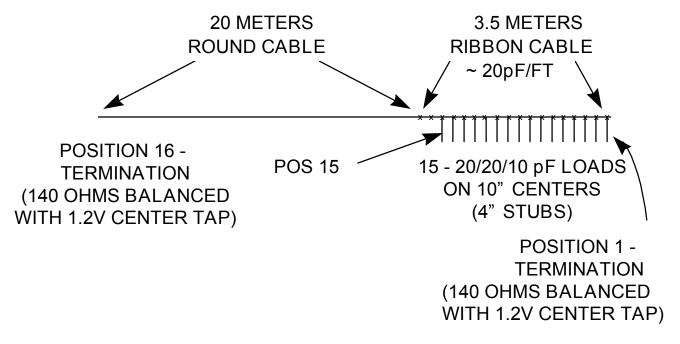

LVD SCSI CURRENT MODE DRIVER DATA FAST 80

LVD SCSI CURRENT MODE DRIVER DATA FAST 80