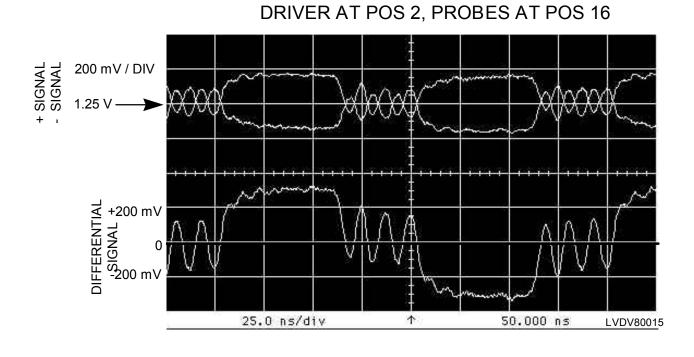

## NOTE: NO RECEIVER AT THIS POINT

LVD SCSI CURRENT MODE DRIVER DATA FAST 80

LVD SCSI CURRENT MODE DRIVER DATA FAST 80

LVD SCSI CURRENT MODE DRIVER DATA FAST 80

LVD SCSI CURRENT MODE DRIVER DATA FAST 80