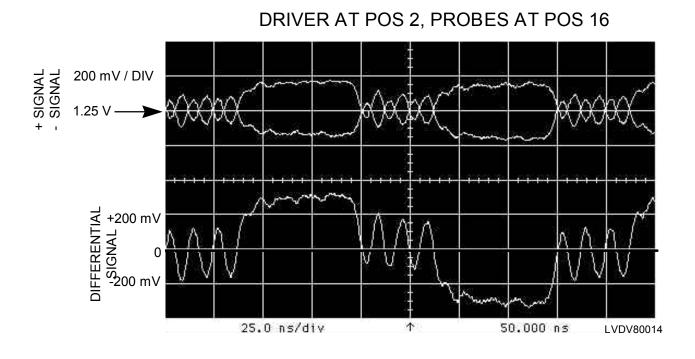

## NOTE: NO RECEIVER AT THIS POINT

LVD SCSI CURRENT MODE DRIVER DATA FAST 80

LVD SCSI CURRENT MODE DRIVER DATA FAST 80

LVD SCSI CURRENT MODE DRIVER DATA FAST 80

LVD SCSI CURRENT MODE DRIVER DATA FAST 80