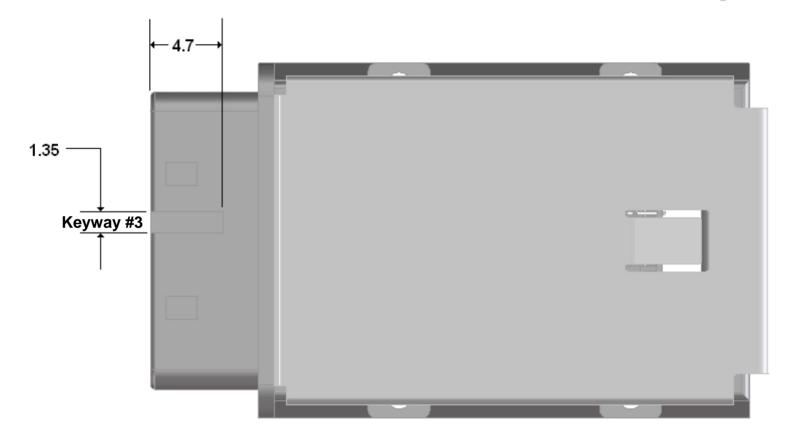

# SAS 2.0 Guide Keyway

Location & Detail tolerances from SFF-8088 Table 6-6 and Figure 6-7 apply. This detail will be added to SFF-8088 in Rev 3.1

CAGE GASKET REMOVED FOR CLARITY TOLERANCE = +/-0.1MM