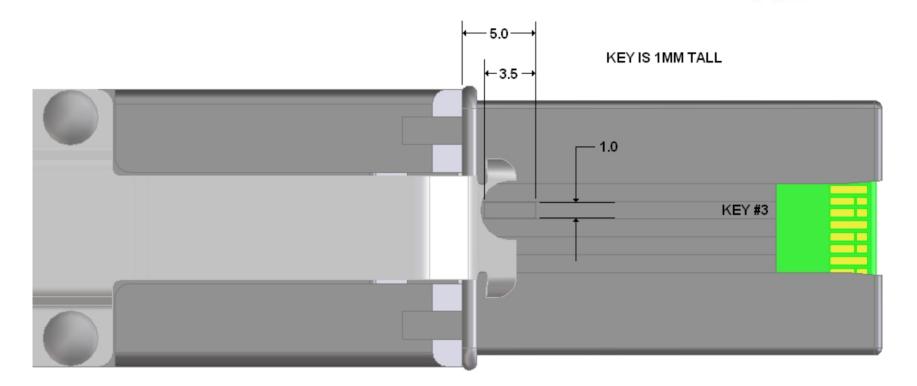

# SAS 2.0 Plug Key

Location & Detail tolerances from SFF-8088 Table 6-6 and Figure 6-7 apply. This detail will be added to SFF-8088 in Rev 3.1