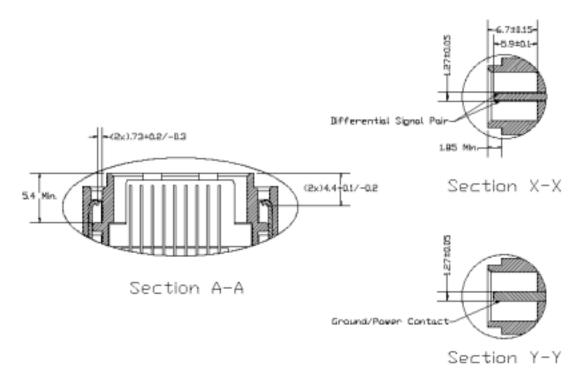

## Drawings:

FIGURE 1-GENERAL VIEW OF MATING SIDES

FIGURE 2-PLUG (MALE) CONDUCTOR PIN ASSIGNMENTS

RECEPTACLE WITH MOUNTING TABS

FIGURE 4-RECEPTACLE CONNECTOR PIN ASSIGNMENTS

Figure 5-Receptacle connector dimensions