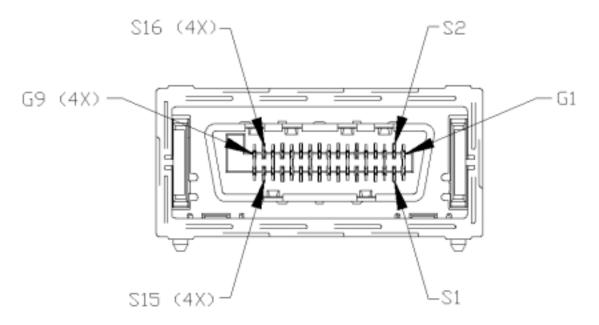

External SAS cable connector proposal to be included in an SFF full proposal document. Connectors are based on the SFF 8470 (Infiniband) design

Cable connections shall be made per the table below:

Pin Assignments for 1X, 2X, 3X and 4X Applications

|     | 1x | 2x  | 3x  | 4x  |
|-----|----|-----|-----|-----|
| T1+ | S1 | S1  | S1  | S1  |
| T1- | S2 | S2  | S2  | S2  |
| R1+ | S3 | S3  | S3  | S3  |
| R1- | S4 | S4  | S4  | S4  |
| T3+ | -  | -   | S5  | S5  |
| T3- | -  | -   | S6  | S6  |
| R3+ | -  | -   | S7  | S7  |
| R3- | -  | -   | S8  | S8  |
| T4+ | -  | -   |     | S9  |
| T4- | -  | -   |     | S10 |
| R4+ | -  | -   |     | S11 |
| R4- | -  | -   |     | S12 |
| T2+ | -  | S13 | S13 | S13 |
| T2- | -  | S14 | S14 | S14 |
| R2+ | -  | S15 | S15 | S15 |
| R2- | -  | S16 | S16 | S16 |

## Drawings:

FIGURE 1-GENERAL VIEW OF MATING SIDES

FIGURE 2-PLUG (MALE) CONDUCTOR PIN ASSIGNMENTS

RECEPTACLE WITH MOUNTING TABS

FIGURE 4-RECEPTACLE CONNECTOR PIN ASSIGNMENTS

Figure 5-Receptacle connector dimensions