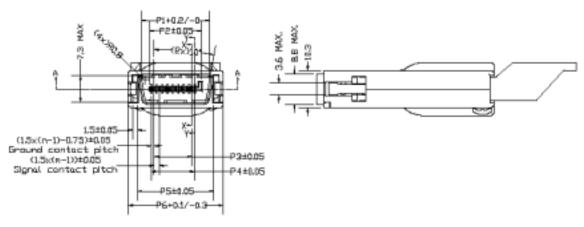

## Drawings:

FIGURE 1-GENERAL VIEW OF MATING SIDES

FIGURE 2-PLUG (MALE) CONDUCTOR PIN ASSIGNMENTS

RECEPTACLE WITH MOUNTING TABS

FIGURE 4-RECEPTACLE CONNECTOR PIN ASSIGNMENTS

Figure 5-Receptacle connector dimensions

Table XX-Dimension table of Receptacle connector w/mounting tabs

| TYPE | X8    | Х9    |
|------|-------|-------|
| 4X   | 31.35 | 37.05 |

NOTE-Each dimension is indicated in Table 9. Figure 3-Plug (note) connector dimensions

Table 9-Direction table of Plug (male) connector TYPE n n P1 P2 P3 P4 P5 P6 4X 1-8 1-9 18.8 14.2 10.5 12.0 21 26.3

NOTE-Each dimension is indicated in Table 10.
Figure 5-Receptacle connector dimensions