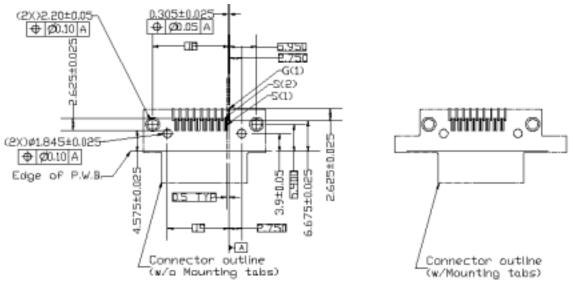

## Drawings:

FIGURE 1-GENERAL VIEW OF MATING SIDES

FIGURE 2-PLUG (MALE) CONDUCTOR PIN ASSIGNMENTS

RECEPTACLE WITH MOUNTING TABS

FIGURE 4-RECEPTACLE CONNECTOR PIN ASSIGNMENTS

Figure 5-Receptacle connector dimensions

Table XX-Dimension table of Receptacle connector w/mounting tabs

| TYPE | X8    | Х9    |
|------|-------|-------|
| 4X   | 31.35 | 37.05 |

NOTE-Each dimension is indicated in Table 9. Figure 3-Plug (note) connector dimensions