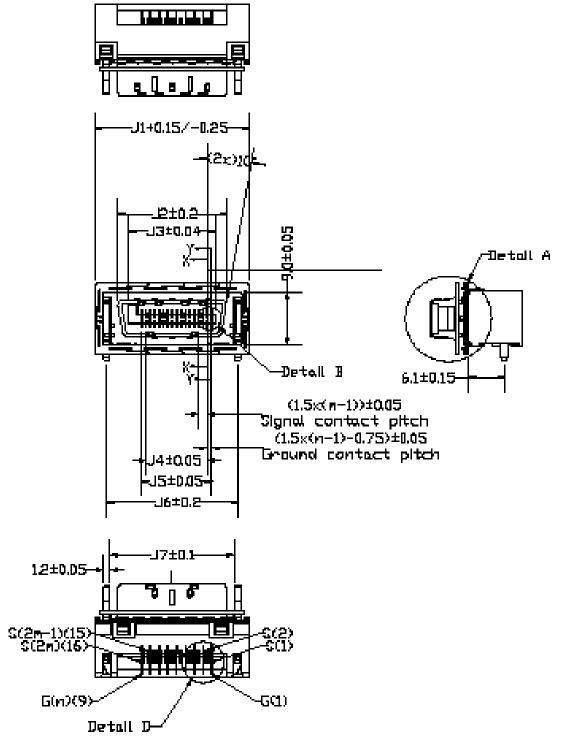

## Drawings:

FIGURE 1-GENERAL VIEW OF MATING SIDES

FIGURE 2-PLUG (MALE) CONDUCTOR PIN ASSIGNMENTS

RECEPTACLE WITH MOUNTING TABS

FIGURE 4-RECEPTACLE CONNECTOR PIN ASSIGNMENTS

Figure 5-Receptacle connector dimensions

Table XX-Dimension table of Receptacle connector w/mounting tabs

| TYPE | X8    | Х9    |
|------|-------|-------|
| 4X   | 31.35 | 37.05 |

NOTE-Each dimension is indicated in Table 9. Figure 3-Plug (note) connector dimensions

Table 9-Direction table of Plug (male) connector TYPE n n P1 P2 P3 P4 P5 P6 4X 1-8 1-9 18.8 14.2 10.5 12.0 21 26.3

NOTE-Each dimension is indicated in Table 10.
Figure 5-Receptacle connector dimensions