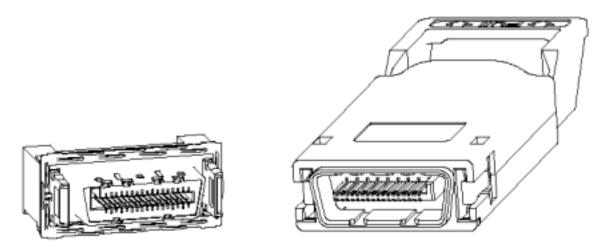

## Drawings:

FIGURE 1-GENERAL VIEW OF MATING SIDES

FIGURE 2-PLUG (MALE) CONDUCTOR PIN ASSIGNMENTS

RECEPTACLE WITH MOUNTING TABS

FIGURE 4-RECEPTACLE CONNECTOR PIN ASSIGNMENTS

Figure 5-Receptacle connector dimensions