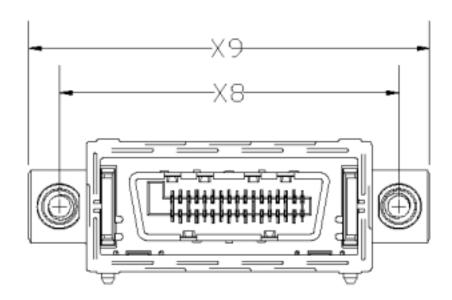

## Drawings:

FIGURE 1-GENERAL VIEW OF MATING SIDES

FIGURE 2-PLUG (MALE) CONDUCTOR PIN ASSIGNMENTS

RECEPTACLE WITH MOUNTING TABS

FIGURE 4-RECEPTACLE CONNECTOR PIN ASSIGNMENTS

Figure 5-Receptacle connector dimensions

Table XX-Dimension table of Receptacle connector w/mounting tabs

| TYPE | X8    | Х9    |
|------|-------|-------|
| 4X   | 31.35 | 37.05 |

NOTE-Each dimension is indicated in Table 9. Figure 3-Plug (note) connector dimensions