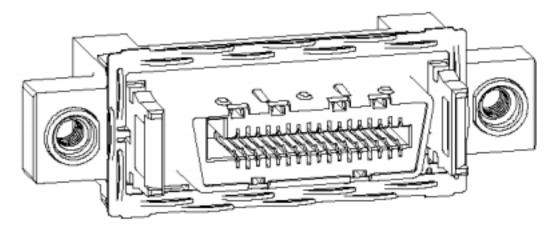

## Drawings:

FIGURE 1-GENERAL VIEW OF MATING SIDES

FIGURE 2-PLUG (MALE) CONDUCTOR PIN ASSIGNMENTS

RECEPTACLE WITH MOUNTING TABS

FIGURE 4-RECEPTACLE CONNECTOR PIN ASSIGNMENTS

Figure 5-Receptacle connector dimensions