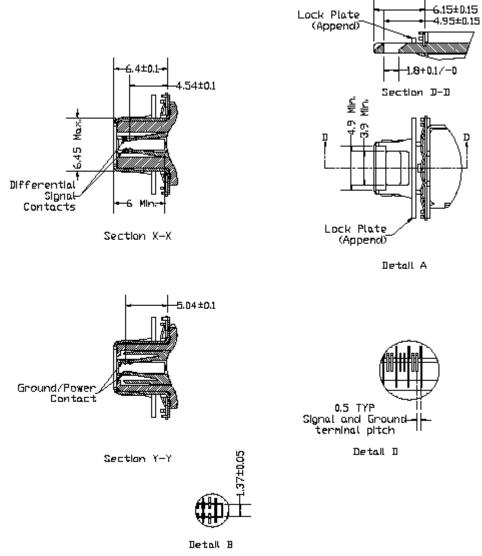

## Drawings:

FIGURE 1-GENERAL VIEW OF MATING SIDES

FIGURE 2-PLUG (MALE) CONDUCTOR PIN ASSIGNMENTS

RECEPTACLE WITH MOUNTING TABS

FIGURE 4-RECEPTACLE CONNECTOR PIN ASSIGNMENTS

Figure 5-Receptacle connector dimensions

Table 9-Direction table of Plug (male) connector TYPE n n P1 P2 P3 P4 P5 P6 4X 1-8 1-9 18.8 14.2 10.5 12.0 21 26.3

NOTE-Each dimension is indicated in Table 10.
Figure 5-Receptacle connector dimensions