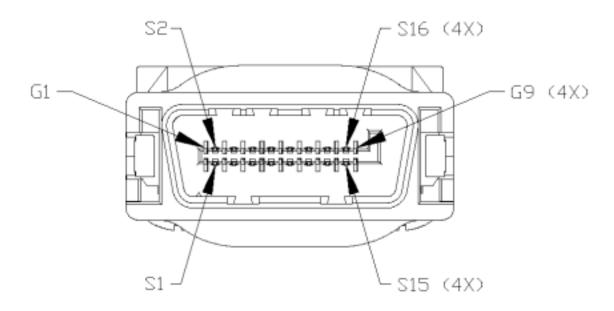

External SAS cable connector proposal to be included in an SFF full proposal document. Connectors are based on the SFF 8470 (Infiniband) design

Cable connections shall be made per the table below:

Pin Assignments for 1X, 2X, 3X and 4X Applications

|     | 1x | 2x  | 3x  | 4x  |
|-----|----|-----|-----|-----|
| T1+ | S1 | S1  | S1  | S1  |
| T1- | S2 | S2  | S2  | S2  |
| R1+ | S3 | S3  | S3  | S3  |
| R1- | S4 | S4  | S4  | S4  |
| T3+ | -  | -   | S5  | S5  |
| T3- | -  | -   | S6  | S6  |
| R3+ | -  | -   | S7  | S7  |
| R3- | -  | -   | S8  | S8  |
| T4+ | -  | -   |     | S9  |
| T4- | -  | -   |     | S10 |
| R4+ | -  | -   |     | S11 |
| R4- | -  | -   |     | S12 |
| T2+ | -  | S13 | S13 | S13 |
| T2- | -  | S14 | S14 | S14 |
| R2+ | -  | S15 | S15 | S15 |
| R2- | -  | S16 | S16 | S16 |

## Drawings:

FIGURE 1-GENERAL VIEW OF MATING SIDES

FIGURE 2-PLUG (MALE) CONDUCTOR PIN ASSIGNMENTS

RECEPTACLE WITH MOUNTING TABS

FIGURE 4-RECEPTACLE CONNECTOR PIN ASSIGNMENTS

Figure 5-Receptacle connector dimensions