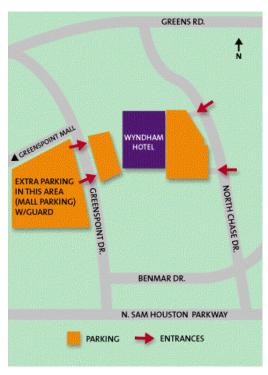

# Meeting Location

Wyndham Greenspoint Hotel12400 Greenspoint DriveHouston, Texas 77060Phone: 281-875-2222Fax: 281-875-1652

We have a block of 20 rooms for Wednesday night and Thursday night. The **cut-off date is Thursday 28 December 2000**. The **group name is T10**. **Please RSVP to Greg.Pellegrino@compag.com** so we can ensure adequate meeting space.

Single rates are:

- \$105 for Run of House
- \$105 for standard Double Non-smoking or standard King non-smoking
- \$115 for executive King Non-smoking

Add Texas sales tax of 6% and a room occupancy tax of 11% (you're paying for new baseball, football, and basketball stadiums). All rooms offer \$10 Internet access ports. Check-in 3pm, check-out noon. Cancellations are accepted up to 3pm, 24 hours prior to arrival. The hotel offers a free shuttle service to/from IAH (every 30 minutes).