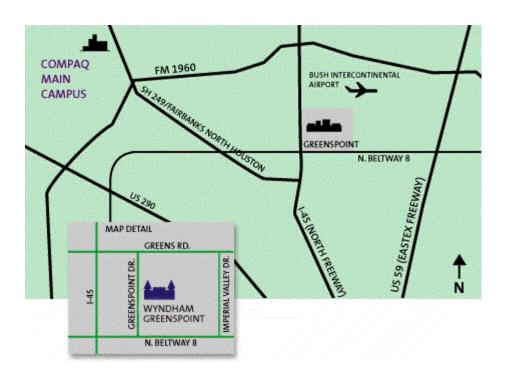

#### Driving Directions to Wyndham Greenspoint Hotel FROM THE EAST

### (5.5 miles from GEORGE BUSH INTERCONTINENTAL AIRPORT - IAH)

Take the Sam Houston Tollway (Beltway 8) to the Greenspoint Drive exit. Turn right on Greenspoint Drive and go about two blocks. The Wyndham Greenspoint Hotel is on the right across the street from Greenspoint Mall. There are no tolls in this section of the Beltway. You may stay on the access road instead of merging onto the highway.

### FROM THE SOUTH

### (25 miles from HOUSTON HOBBY AIRPORT - HOU)

Take 1-45 to the Greens Road exit. Turn right on Greens Road and head east to Greenspoint Drive. Turn right on Greenspoint Drive and go about two blocks. The Wyndham Greenspoint Hotel is on the left across the street from Greenspoint Mall.

## FROM THE WEST

Take the Sam Houston Tollway (Beltway 8) to the Imperial Valley Drive exit. Be prepared to pay for tolls U-turn at Imperial Valley Drive and head west on the Beltway 8 feeder road. Turn right onto Greenspoint Drive and continue for two blocks. The Wyndham Greenspoint Hotel is on the right across the street from Greenspoint Mall.

## FROM THE NORTH

Take 1-45 to the Greens Road exit. Turn left (go under 1-45) on Greens Road and head east to Greenspoint Drive. Turn right on Greenspoint Drive and go about two blocks. The Wyndham Greenspoint Hotel is on the left across the street from Greenspoint Mall.