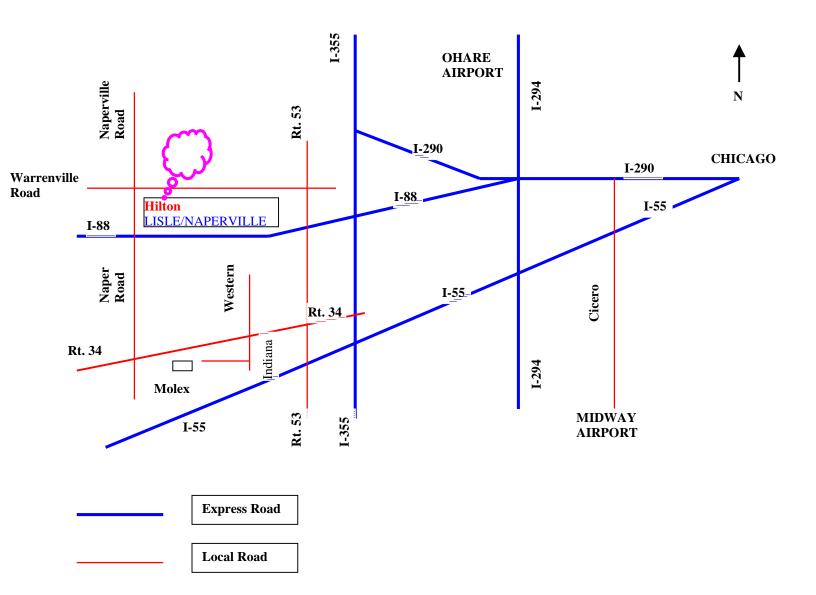

Directions -

From O'Hare Airport: Exit the airport. Take I-294 South (Tri-State) Tollway toward Indiana. Pay a 40 cents toll in 2 miles. Continue South on I\_294 for 7.5 miles and exit right onto I\_88 West E-W Tollway toward Aurora. Pay a 40 cents toll in 2 miles. Continue on I-88 and exit at Naperville Road, and make a left turn at the intersection. Stay on the right lane. At Warrenville Road, make a right. The next stoplight make another right to Hilton.

From Midway Airport: Head north on Cicero from the airport to Interstate 55. Go southwest on I-55 toward St. Louis. Go North on I-355. Pay a 50 cents toll. Go west on I-88 West toward Aurora. Continue on I-88 West and exit at Naperville Road, and make a left turn at the Intersection and stay on the right lane. At Warrenville Road, make a right. The next stoplight make another right to Hilton.